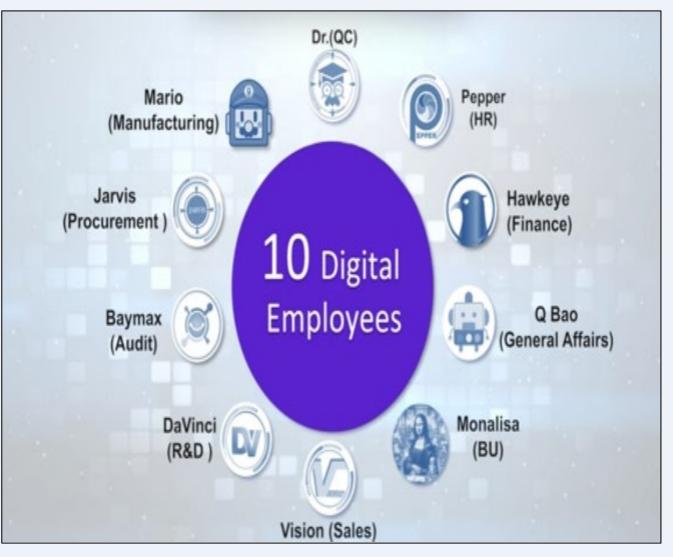

#### **Business Case #1– Digital Employees**

- 10 digital employees working with 50K human employees worldwide, 7X24X365
- Saving man-days equivalent of
  91full-time employees each year
- Paradigm Shift:

**Frontier Firm=** Human Employees + Digital Employees