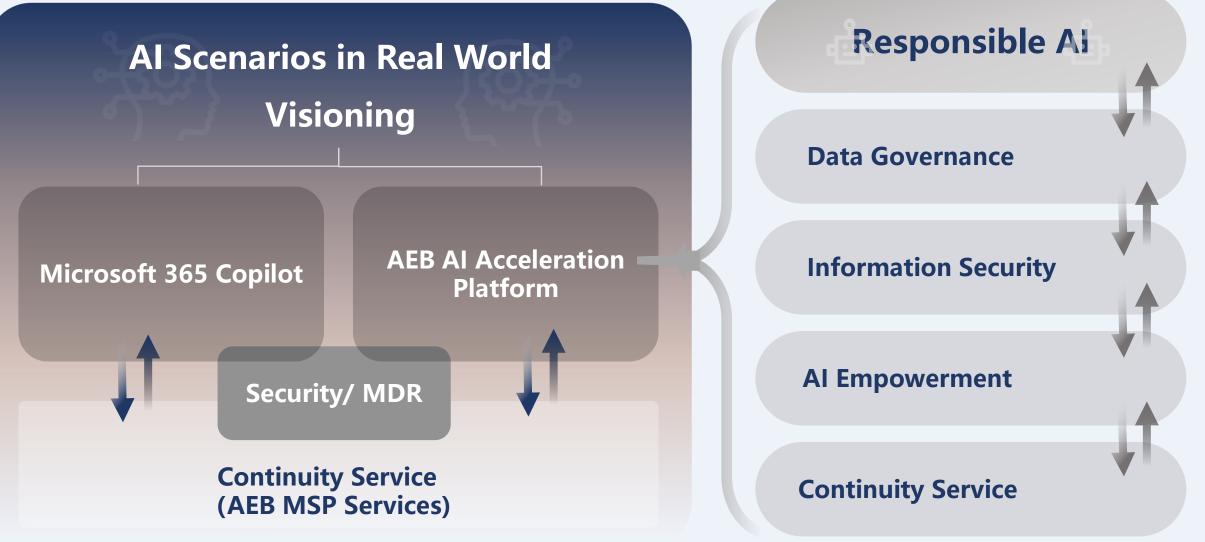

#### **AEB AI Customer Journey-Become AI Ready Enterprises**

Digital Enabler, Al Accelerator